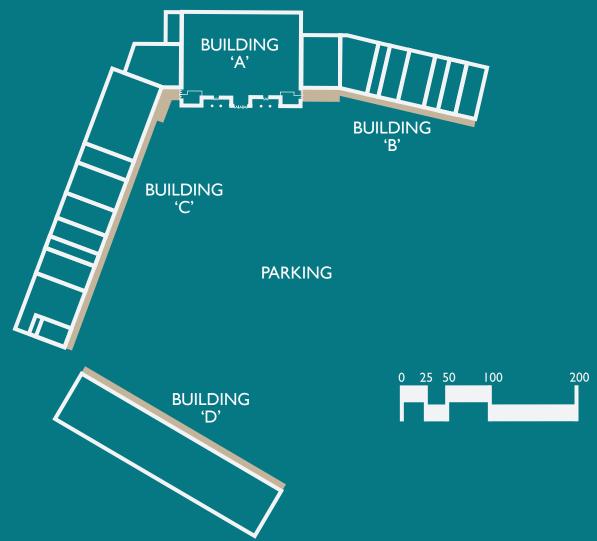

## **FOR LEASE**

Southpoint Place 4800 – 5132 Southpoint Parkway Fredericksburg,VA 22407

- Fastest growing corridor in Northern Virginia
- · Easy access to Washington, DC and Richmond
- · One mile to new HCA Hospital
- · Great Location for medical and professional offices, and retail stores
- · Abundant parking
- Rental Rate: \$13.50 NNN
- 1,000 to 18,000 square feet of space available