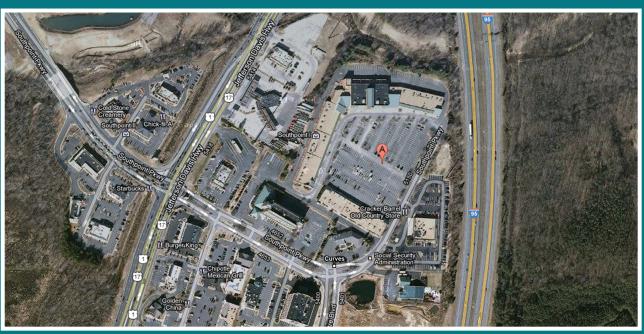

## **FOR LEASE**

Southpoint Place 4800 – 5132 Southpoint Parkway Fredericksburg,VA 22407

- Fastest growing corridor in Northern Virginia
- · Easy access to Washington, DC and Richmond
- · One mile to new HCA Hospital
- · Great Location for medical and professional offices, and retail stores
- · Abundant parking
- Rental Rate: \$13.50 NNN
- 1,000 to 18,000 square feet of space available