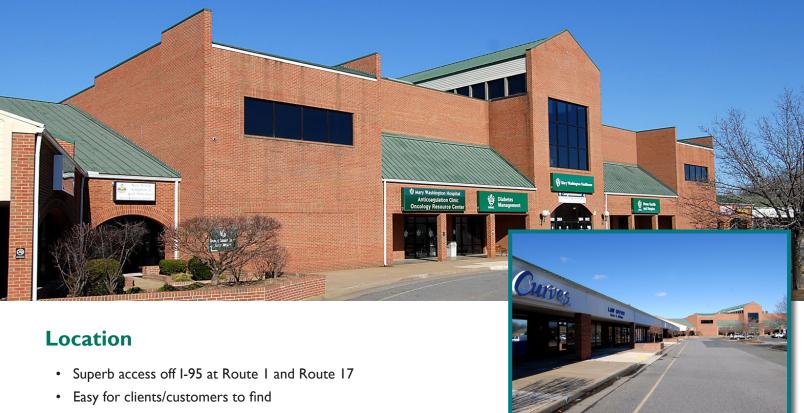

## **FOR LEASE**

Southpoint Place 4800 – 5132 Southpoint Parkway Fredericksburg,VA 22407

- Fastest growing corridor in Northern Virginia
- · Easy access to Washington, DC and Richmond
- · One mile to new HCA Hospital
- · Great Location for medical and professional offices, and retail stores
- · Abundant parking
- Rental Rate: \$13.50 NNN
- 1,000 to 18,000 square feet of space available