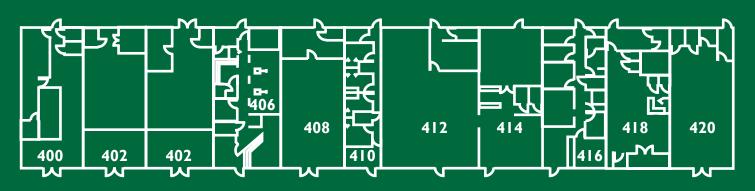

# **FOR LEASE**

#### Hilltop Plaza 10400-10420 Courthouse Road Spotsylvania,VA 22553

#### Location

- At the the corner of Courthouse Road (Route 208) and Leavells Road, Spotsylvania
- In front of the Giant store
- Adjacent to McDonalds, Burger King, Wells Fargo Bank, and PNC Bank

#### **Demographics**

| No. of Households        | 4,878     |
|--------------------------|-----------|
| No. of Family Households | 4,033     |
| Median Household Income  | \$87,162  |
| Average Household Income | \$102,460 |





### Schematic:



## Map:





For additional information, contact: **Pelerin Capital Management** 703.503.6612 • www.pelerincapital.com