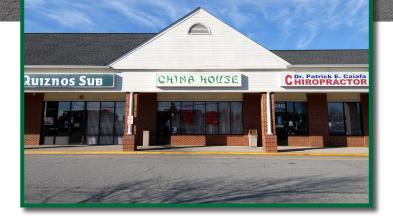

#### Hilltop Plaza 10400-10420 Courthouse Road Spotsylvania,VA 22553

#### Location

- At the the corner of Courthouse Road (Route 208) and Leavells Road, Spotsylvania
- In front of the Giant store
- Adjacent to McDonalds, Burger King, Wells Fargo Bank, and PNC Bank