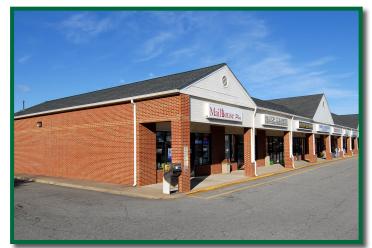

#### Hilltop Plaza 10400-10420 Courthouse Road Spotsylvania,VA 22553

#### Location

- At the the corner of Courthouse Road (Route 208) and Leavells Road, Spotsylvania
- In front of the Giant store
- Adjacent to McDonalds, Burger King, Wells Fargo Bank, and PNC Bank